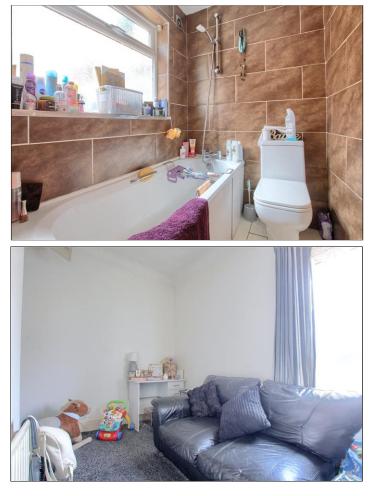

#### BATHROOM - 2.67m x 1.37m (8'9" x 4'6")

Stylish bathroom comprising close coupled WC, pedestal wash hand basin and bath. Tiled walls and floor, chrome towel radiator and spotlights to the ceiling.

#### LANDING

**BEDROOM ONE** - 3.35m x 2.87m (11' x 9'5") With radiator and woodgrain effect laminate flooring.

**BEDROOM TWO** - 3.35m x 2m (11' x 6'7") With radiator and loft access.