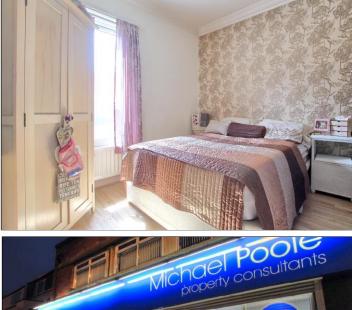

#### LANDING

**BEDROOM ONE** - 3.35m x 2.87m (11' x 9'5") With radiator and woodgrain effect laminate flooring.

**BEDROOM TWO** - 3.35m x 2m (11' x 6'7") With radiator and loft access.