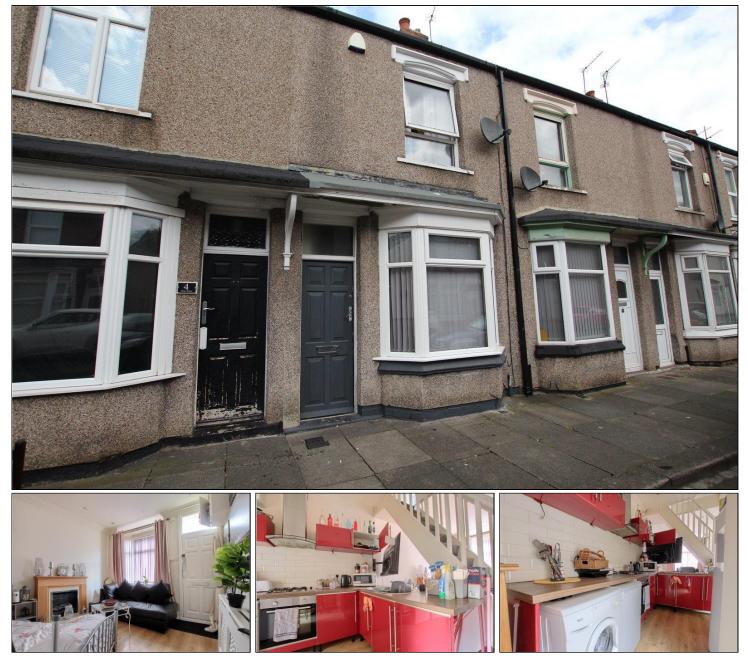

## HENRY STREET, NORTH ORMESBY, MIDDLESBROUGH, TS3 6PZ

- Modern Two Bedroom Town House
- ▲ Ideal for Any Buy-To-Let Investor
- UPVC Double Glazed Windows
- Central Heating System with a Combi Boiler

### HENRY STREET, TS3 6PZ

This modern two bedroom town house is ideal for any buyto-let investor. Featuring a central heating system with a combi boiler, UPVC double glazed windows and open plan lounge/diner.

The property comprises open plan lounge/kitchen and ground floor bathroom. On the first floor there are two bedrooms.

# LOUNGE/KITCHEN DINER - 5.92m (19'5") increasing to 7.62m (25') x 3.45m (11'4") reducing to 1.37m (4'6")

With red high gloss wall, drawer, and floor units, roll edge worktop, double sink with mixer tap, electric oven, four ring gas hob with stainless steel extractor fan, cream splashback tiles, space for washing machine, space for fridge freezer and space for dryer. Two sets of patio doors to the rear yard, staircase to the first floor, electric flame effect fire, two radiators and woodgrain effect laminate flooring.

#### EXTERNALLY

**REAR YARD** - To the rear of the property is a yard with access to the alleyway.

**AGENT NOTE:** - Tenant is currently paying £100 PCW and is on a rolling contract.

AGENTS REF: - TM/LS/MID230293/23052023